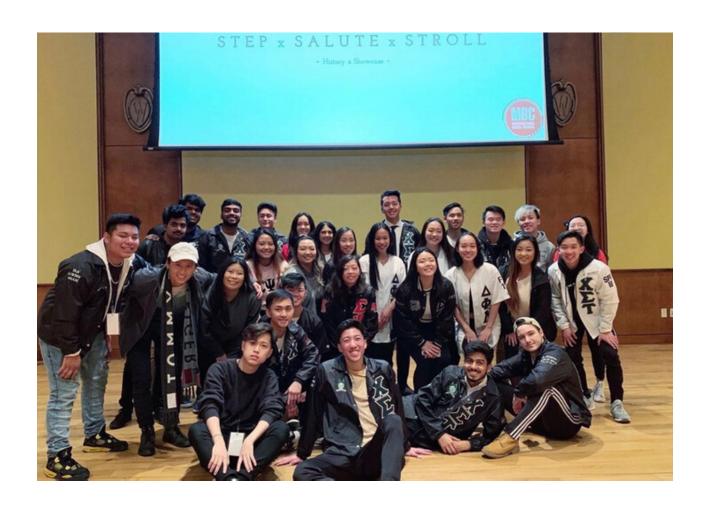

### CHI SIGMA TAU STROLL SHOWCASE

We had a BLAST strolling in Chi Sigma Tau National Fraternity, Inc.'s first stroll showcase in November! It was SO fun to cheer everyone on during the showcase as well as performing our own special strolls!