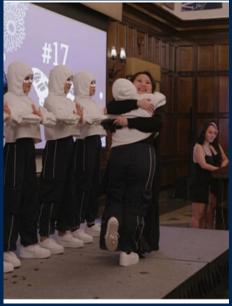

### CHI SIGMA TAU STROLL SHOWCASE

We had a BLAST strolling in Chi Sigma Tau National Fraternity, Inc.'s first stroll showcase in November! It was SO fun to cheer everyone on during the showcase as well as performing our own special strolls!